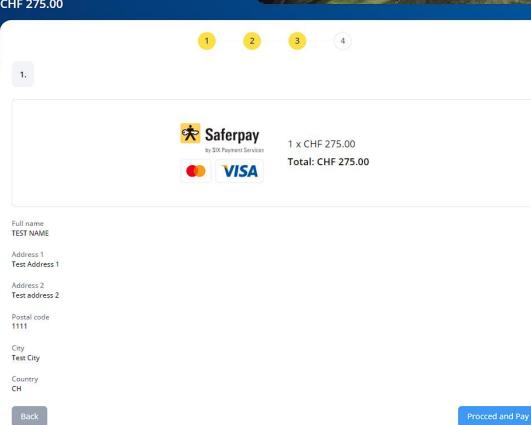

#### PAYMENT INFORMATION Edit

Test Address 1 Test address 2 1111 Test City

Switzerland

Full name

TEST NAME

Select an address

Test Address 1 (current version)

Continue to review

#### CHF 275.00

### **European Amateur** Championship

- 📛 25 28 Jun 2025
- 🕹 Vasatorps Golfklubb
- **SWEDEN**
- and Amateur
- .000
- Negistration deadline: 31 Aug 2024 @ 17:00 (CEST)

### CHF 275.00

Thank you for your registration!

You will receive an email confirming your payment shortly.

W